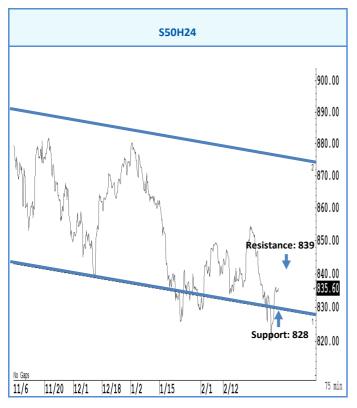

## การวิเคราะห์ทางเทคนิค

สั้น ๆ ไม่ข้ามแถว ๆ 839 จุด น่าจะมีย่อตัวกลับลงมาแถว ๆ 828 จุด

## กลยุทธ์การลงทุน

แนะนำ trading ในกรอบระหว่าง 839-828 จุด รับรู้กำไร