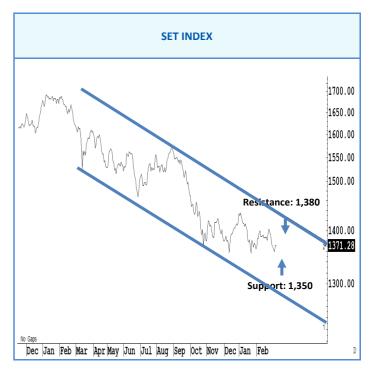

SET Index แกว่งแคบ สั้น ๆ ดีดกลับไม่ข้ามแถว ๆ 1,378-1,384 จุด แนะนำ ขายเพื่อหวังผลซื้อกลับเมื่ออ่อนตัวลงแถว ๆ 1,365 จุด หุ้นที่แนะนำ BTG, GFPT